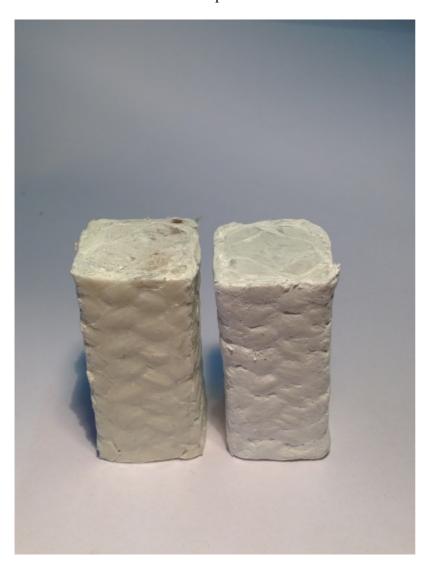

White

Braided glass fibre. Surface lubricated with PTFE.

For hot dip galvanising.

High technology wiping pads, expressly studied to produce a uniform zinc coating.

### Characteristics:

- 1. long life
- 2. lubricated for low friction
- 3. high melting point
- 4. constant wiping effect
- 5. not flammable
- 6. asbestos free
- 7. dimensions at customer request