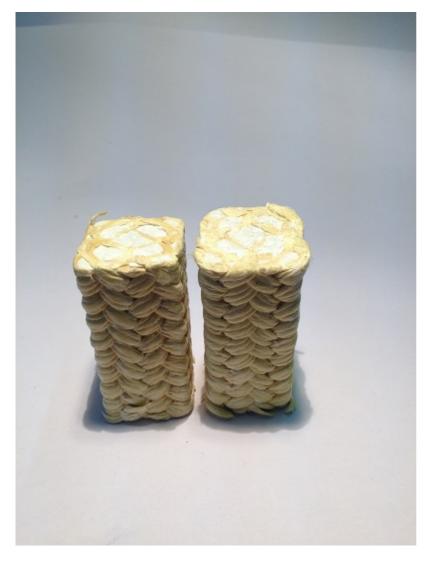

# **TYPE XD**

#### Yellow

Braided glass fibre. External lining in Kevlar. Surface lubricated with PTFE.

For hot dip galvanising.

High technology wiping pads, expressly studied to produce a uniform zinc coating.

### Characteristics:

- 1. long life
- 2. lubricated for low friction
- 3. high melting point
- 4. constant wiping effect
- 5. not flammable
- 6. asbestos free
- 7. dimensions at customer request