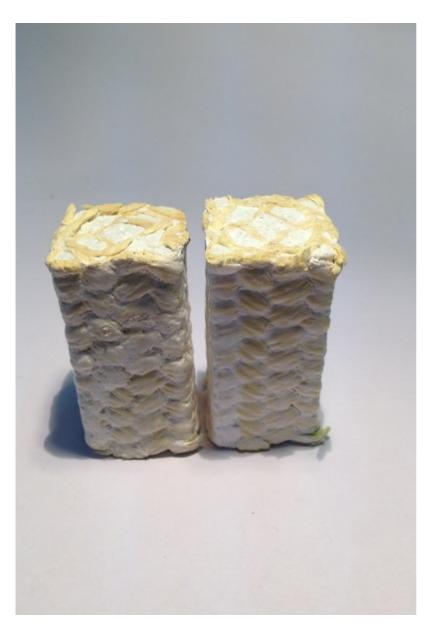

# **TYPE M**

Yellow

Braided glass fibre. External lining in Kevlar. Surface lubricated with PTFE. Wax coated.

For hot dip galvanising.

High tecnology wiping pads, expressly studied to produce a uniform zinc coating.

### Characteristics:

- 1. long life
- 2. lubricated for low friction
- 3. high melting point
- 4. constant wiping effect
- 5. not flammable
- 6. asbestos free
- 7. dimensions at customer request

TYPE V