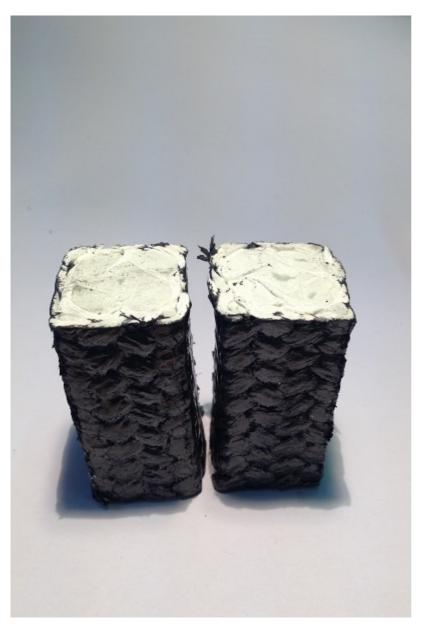

#### Black

Braided glass fibre. Sufrace lubricated with PTFE and Graphite.

For hot dip galvanising.

High technology wiping pads, expressly studied to produce a uniform zinc coating.

## Characteristics:

- 1. long life
- 2. lubricated for low friction
- 3. high melting point
- 4. constant wiping effect
- 5. not flammable
- 6. asbestos free
- 7. dimensions at customer request

**TYPE B** 